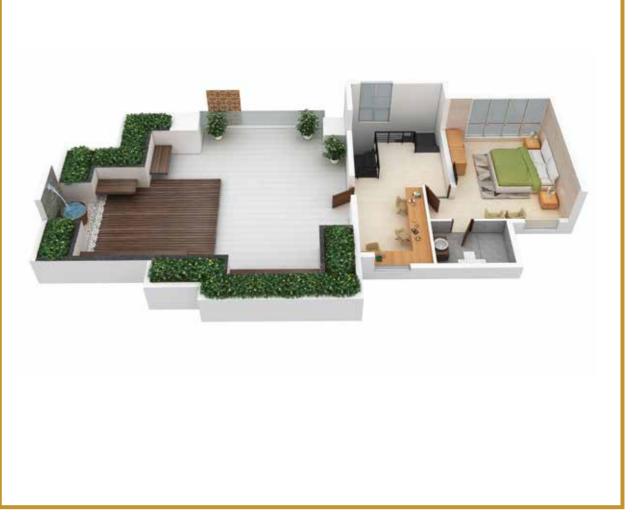

# MASTER PLAN

A sprawling property comprising of 4 towers with designated courtyards between each of the towers. The building comprises of three basement with mechanised/valet parking, stilt + 12 habitable floors.

# TYPICAL UNIT PLANS