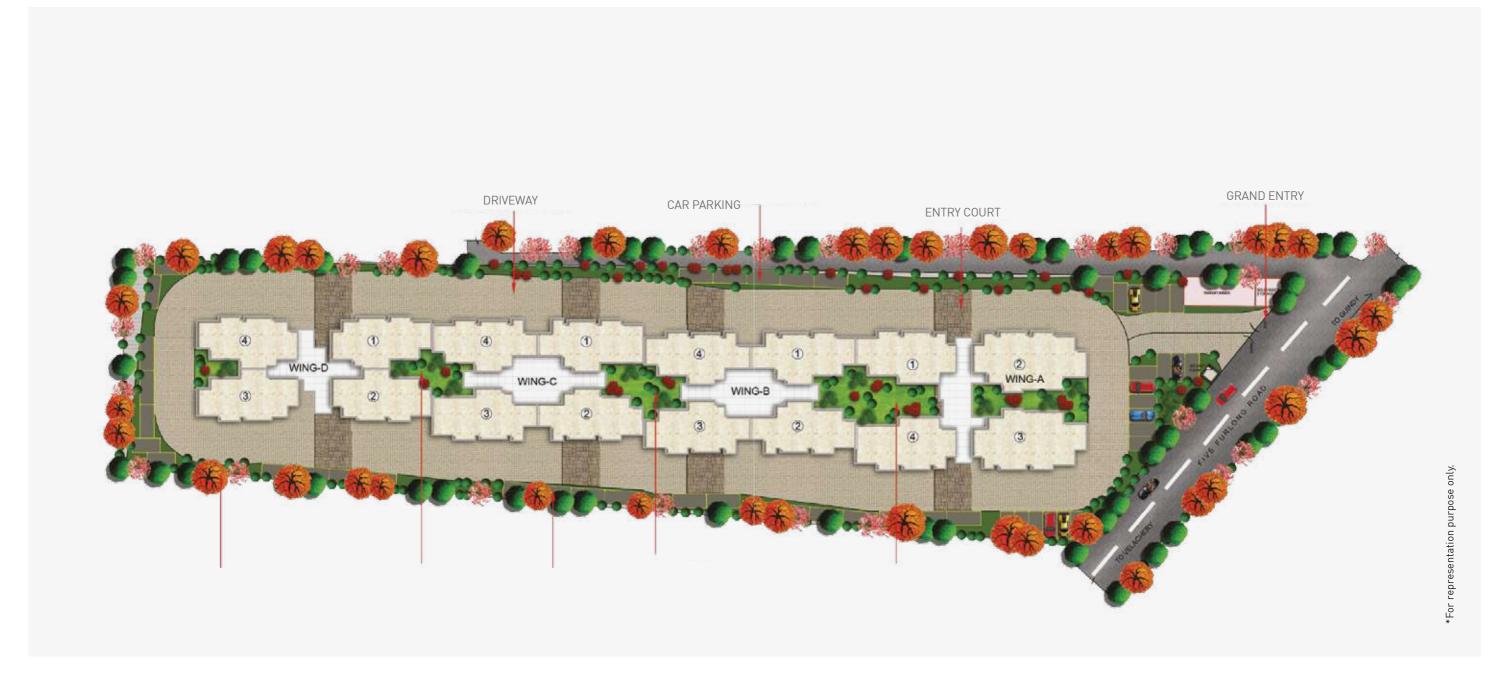

# MASTER PLAN

A sprawling property comprising of 4 towers with designated courtyards between each of the towers. The building comprises of three basement with mechanised/valet parking, stilt + 12 habitable floors.

# TYPICAL UNIT PLANS