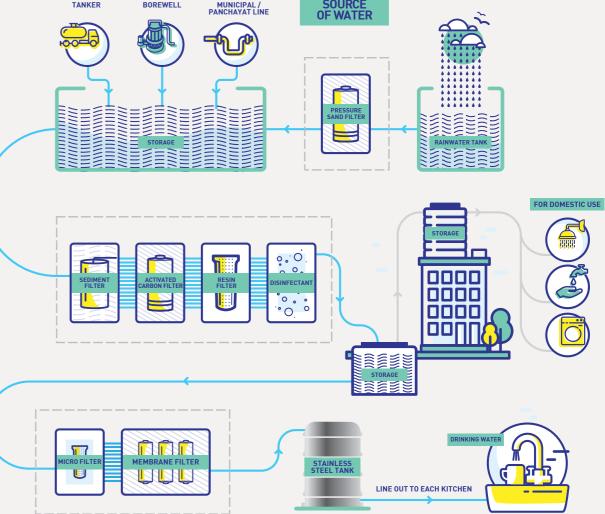

# PURIFIED WATER, NOW STRAIGHT OFF YOUR KITCHEN TAP.

Gone are the days when you need to put up a water purifier. Our kitchens are provided with purified water, every time you open the drinking water tap. Processed through a centralised treatment plant, the water is filtered multiple times with sediment filters, activated carbon filters and membrane filters, and stored in a stainless steel tank, so you enjoy the purest access to high quality drinking water.

INTRODUCING WATER EFFICIENT HOMES, FOR A CLEANER, GREENER IOMOKKOW

At Puravankara, we believe in being responsible citizens of the world and taking care of our planet. As a step towards being environment friendly, is understanding the importance of saving water. And that is why we have taken every effort to make every single home of ours water efficient.

### Our initiative is a 3-step process which includes:

### Water Harvesting

It's our way of giving back to Mother Earth what we take from her.We achieve this through a simple process of collecting and storing rainwater into storage tanks. Treating it and then making it available for domestic use. We also direct the excess water to the ground through recharge pits, thus making it possible to recharge and increase the groundwater level as well.

### Water Purification

Designed to keep your health and well-being in check.We at Puravankara, ensure safe and purified drinking water in your kitchen tap, through a rather rigorous treatment process. No matter what your water source is, be it Borewell/Tanker/Municipal/Panchayat water it goes through multiple levels of treatment as well as filtration before it is made available in your kitchen taps, for you to drink straight out off. This way, you and your loved ones stay healthy always.

### Water Recycling

Every drop of water used in a home, can be treated and used again. In fact, our Sewage Treatment Plant, is especially designed to treat waste water (both grey & black water). Once the waste water has been treated through STP (MBR technology), it is then collected in a separate water tank and pumped for flushing and gardening. This not only makes us self-sufficient, but also ensures we play our part in keeping our planet green.