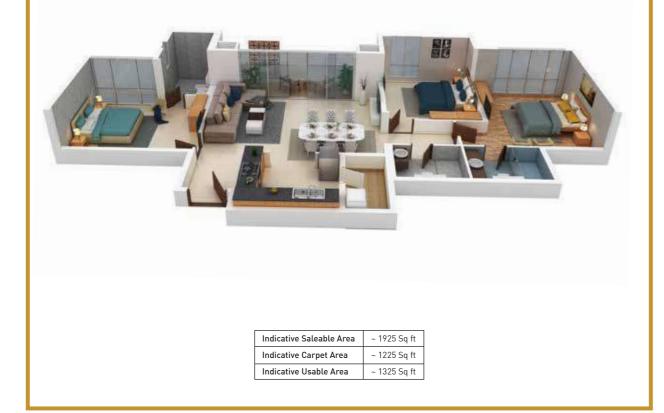

# TYPICAL UNIT PLANS

### 3-BHK Luxe

Furniture, fixtures or fittings shown in the floor plan are not standard and will not be provided in the apartment. Areas mentioned herein are approximate and shall vary based on selected apartment. Floor plans are in accordance with the latest approved sanctioned plan and are subject to changes mandated by government authorities and/or applicable laws from time to time.

### LEGENDS :-

| 1.  | Foyer          | - | 7'10" × 9'3"    |
|-----|----------------|---|-----------------|
| 2.  | Living/Dining  | - | 21'1" × 15'0"   |
| 3.  | Balcony        | - | 16'4" x 5'0"    |
| 4.  | Kitchen        | - | 10'5" x 9'3"    |
| 5.  | Utility        | - | 5'2" x 9'7"     |
| 6.  | Bedroom-2      | - | 12'0" × 14'0"   |
| 7.  | Toilet-2       | - | 5'6" x 8'6"     |
| 8.  | Bedroom-3      | - | 11'4" x 13'9"   |
| 9.  | Master Bedroom | - | 12'0" x 15'0 ½" |
| 10. | Toilet-1       | - | 8'6" x 6'0"     |
| 11. | Toilet-3       | - | 8'0" × 6'0"     |
|     |                |   |                 |