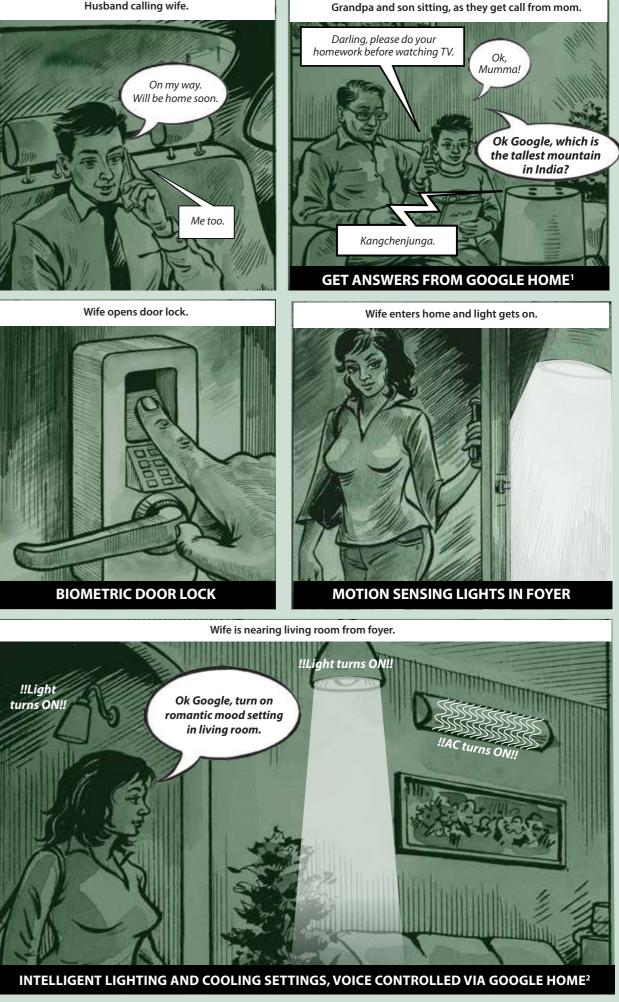

# BLUNEX LIFE -TOMORROW'S TECHNOLOGY IN TODAY'S HOME.

Put together by some of the best technical talent in the country, using Artificial Intelligence solutions and Internet of Things (IOT) to transform the way you live. This makes Purva Somerset House a fully integrated lifestyle with everything required to make your life comfortable. Each apartment comes with Google Home<sup>1</sup>, which can give you hands-free help around the house. Google Home is powered by the Google Assistant. Ask it questions. Tell it to do things. It's your own Google, always ready to help. Just start by saying, "Ok Google" to get answers from Google, enjoy music, manage your everyday tasks, and easily control your smart home.

### INTELLIGENT HOMES, SO YOU CAN TRULY RELAX AND UNWIND.

Your home at Purva Somerset House would be an experience to own as it comes with:

- Intelligent Master Command For all Smart Appliances
- Intelligent Entertainment using Google Home -Voice enabled help
- Intelligent Answers (Education) using Google home
- Last Mile Fibre Optic Infrastructure
- Intelligent Master Command For all Smart Appliances
- Intelligent Biometric Security

- Intelligent Lighting & Cooling
- Intelligent Motion Sensors
- Wifi Boosters to enhance intra-home connectivity
- 24/7 Remote connectivity to your home from anywhere in the world
- Intelligent Home Controls by Voice & BluNex-App

### Husband calling wife. On my way. Will be home soon. Me too.