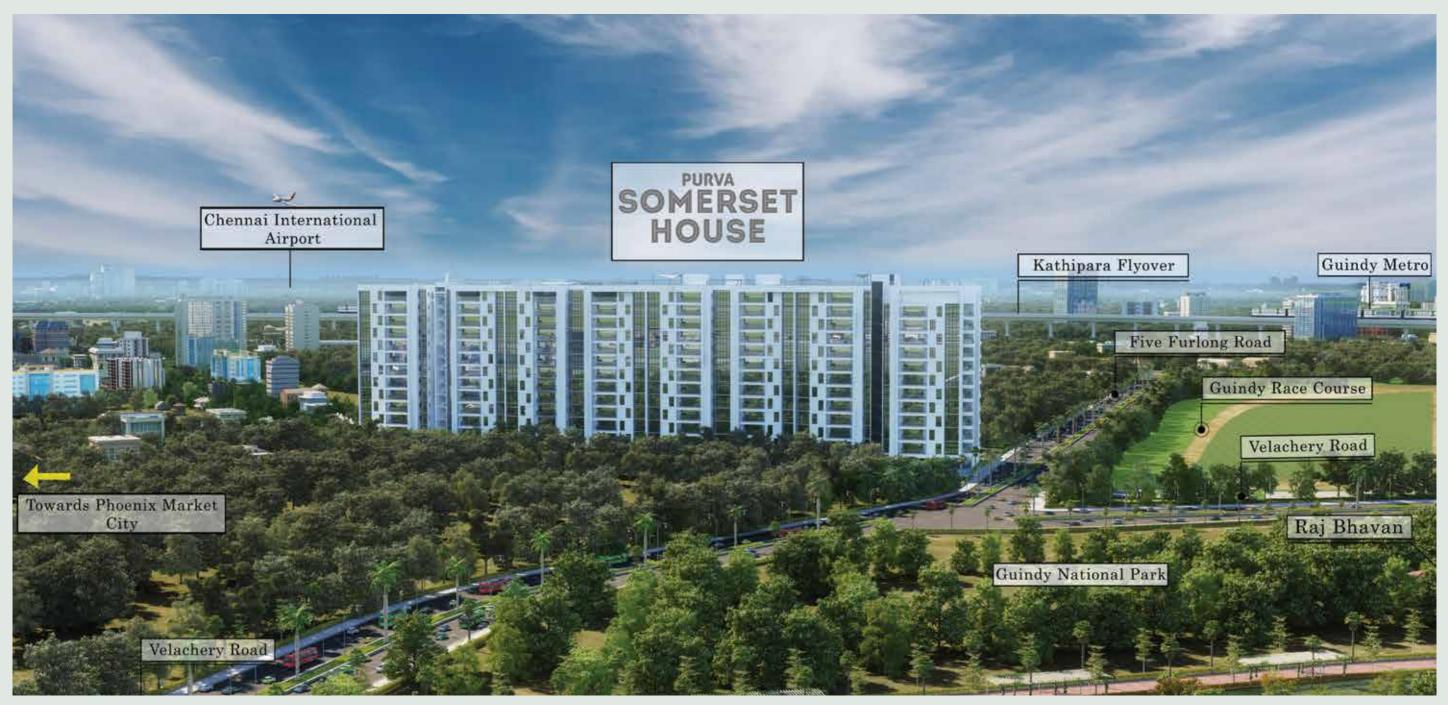

# WHERE EVERY SQUARE FEET IS AS PRECIOUS AS GOLD.

Guindy in Chennai, is one of the 10 most prime investment destinations in India. Overlooking the Guindy Race Course, and situated near the Guindy National Park. This means, your life at Purva Somerset House also unlocks your world to beautiful forests, and a wide variety of flora and fauna. And is yet, in close proximity to city centers like Velachery, the metro station, the Airport, IT Parks, malls, educational institutions, hotels and hospitals. In short, an address that befits your true stature. Where even the air around you is fresh and good for you. Now that's luxury living.

### Location proximity to key areas:

Kathipara Junction - 2 kms Guindy National Park - 3 kms IT Corridor, OMR - 5 kms Guindy Metro Station - 1 km Airport - 8 kms

### IT Parks (Within 5-6 km radius)

TIDEL & Ramanujan Tech Park Olympia Tech Park

Phoenix Market City - 2 kms Raj Bhavan - 3 kms IIT Chennai - 4 kms Apollo Speciality Hospital, OMR - 6 kms Adyar - 5 kms