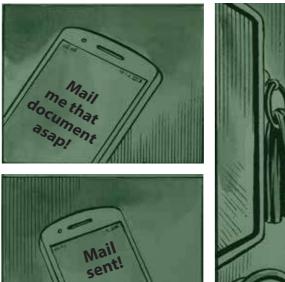

# WHAT EXACTLY DOES THE BLUNEX

Google Home smart speaker powered by the Google Assistant

Product depictions are for illustration purpose only. Actual product may vary. The user interface on the BluNex app and on other home automation devices including the Google Home may change with time. Kindly read the terms, conditions & relevant disclaimers pertaining to BluNex Life Package, mentioned in the penultimate page of this brochure. 'Requires Wi-Fi, a nearby electrical output and compatible devices.'Shortcut queries require prior setup through the Google Home app.

ONE VOICE COMMAND TO OPERATE YOUR SMART HOME VIA GOOGLE HOME<sup>4</sup>

Night time. Wife asks Google Home.

Husband shaving. Phone rings. Boss's message appears on phone.