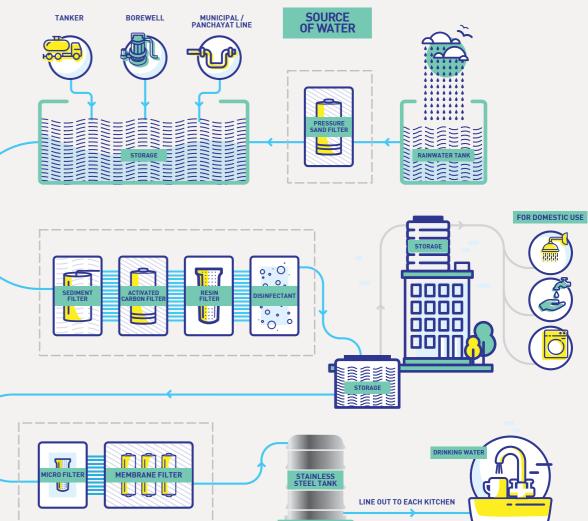

# PURIFIED WATER, NOW STRAIGHT OFF YOUR KITCHEN TAP.

Gone are the days when you need to put up a water purifier. Our kitchens are provided with purified water, every time you open the drinking water tap. Processed through a centralised treatment plant, the water is filtered multiple times with sediment filters, activated carbon filters and membrane filters, and stored in a stainless steel tank, so you enjoy the purest access to high quality drinking water.

### Water Harvesting

It's our way of giving back to Mother Earth what we take from her.We achieve this through a simple process of collecting and storing rainwater into storage tanks. Treating it and then making it available for domestic use. We also direct the excess water to the ground through recharge pits, thus making it possible to recharge and increase the groundwater level as well.

### Water Purification

Designed to keep your health and well-being in check.We at Puravankara, ensure safe and purified drinking water in your kitchen tap, through a rather rigorous treatment process. No matter what your water source is, be it Borewell/Tanker/Municipal/Panchayat water it goes through multiple levels of treatment as well as filtration before it is made available in your kitchen taps, for you to drink straight out off. This way, you and your loved ones stay healthy always.

### Water Recycling

Every drop of water used in a home, can be treated and used again. In fact, our Sewage Treatment Plant, is especially designed to treat waste water (both grey & black water). Once the waste water has been treated through STP (MBR technology), it is then collected in a separate water tank and pumped for flushing and gardening. This not only makes us self-sufficient, but also ensures we play our part in keeping our planet green.