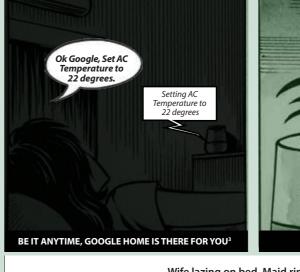

### INTELLIGENT HOMES, SO YOU CAN TRULY RELAX AND UNWIND.

Your home at Purva Somerset House would be an experience to own as it comes with:

- Intelligent Master Command For all Smart Appliances
- Intelligent Entertainment using Google Home -Voice enabled help
- Intelligent Answers (Education) using Google home
- Last Mile Fibre Optic Infrastructure
- Intelligent Master Command For all Smart Appliances
- Intelligent Biometric Security

- Intelligent Lighting & Cooling
- Intelligent Motion Sensors
- Wifi Boosters to enhance intra-home connectivity
- 24/7 Remote connectivity to your home from anywhere in the world
- Intelligent Home Controls by Voice & BluNex-App

Wife lazing on bed. Maid ringing bell appears on her phone.