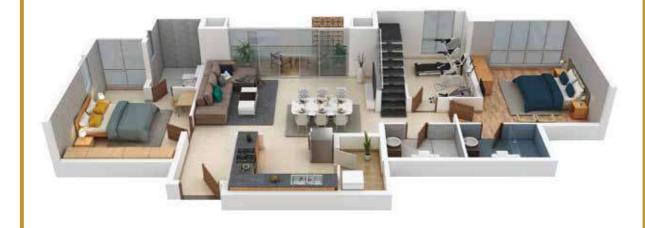

# TYPICAL UNIT PLANS

### IMPERIAL MANSIONS UNIT PLAN

| LECE      | NDS :-              |                               |
|-----------|---------------------|-------------------------------|
| 1.        |                     | - 5'2" x 7                    |
| 2.        | -                   | - 21'0" x 15"                 |
| 3.        |                     | - 21'0" x 15"                 |
| 4.        |                     | - 16'5" x 4'6"                |
| 4.<br>5.  |                     | - 105 X 40<br>- 10'4" X 19'4" |
| э.<br>6.  |                     |                               |
|           |                     | - 5'0" x 18'8"                |
| 7.        | Master Bedroom      |                               |
| 8.        |                     | - 11'6" x 6'0"                |
| 9.        | Bedroom-2           |                               |
| 10.       | Bedroom-3           |                               |
| 11.       |                     | - 12'0" x 15'0"               |
| 12.       | Bedroom-5           | - 12'0" x 13'10"              |
| A Start A |                     |                               |
| Indica    | ative Saleable Area | ~3750 sq.ft.                  |
|           | ative Carpet Area   | ~2400 sq.ft.                  |
| Indica    | ative Usable Area   | ~2600 sq.ft.                  |
|           |                     |                               |

### IMPERIAL MANSIONS