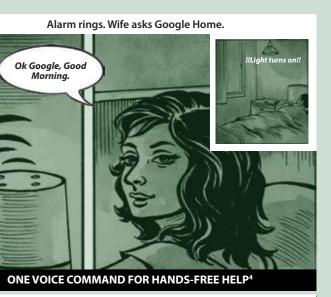

ONE VOICE COMMAND TO OPERATE YOUR SMART HOME VIA GOOGLE HOME<sup>4</sup>

Night time. Wife asks Google Home.

Husband shaving. Phone rings. Boss's message appears on phone.