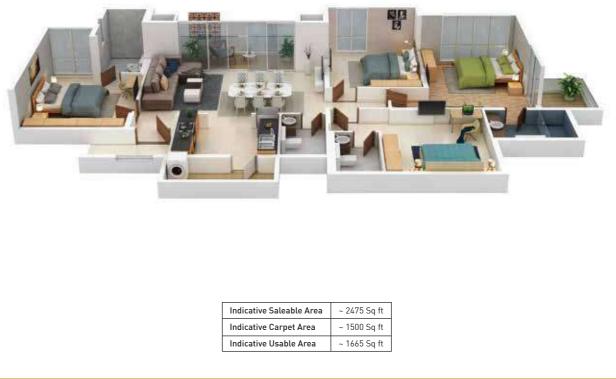

# TYPICAL UNIT PLANS

4-BHK Luxe

- om 12'0" x 16'0"
- 12'0" x 14'0" - 5'2" x 8'4 ½"
- 11'4" x 13'3"
- 5'6" x 8'6" - 5'0" x 9'3"
- 12'0" x 14'0"
- 12'4 ½" x 5'0"
- 11'5" x 9'3"
- 16'6" x 5'0"
- 22'1" x 15'0"
- 9'5" x 5'6" - 5'0" x 3'1"

| NDS :-         | LEGEN |
|----------------|-------|
| Private entry  | 1.    |
| Foyer          | 2.    |
| Living/Dining  | З.    |
| Balcony        | 4.    |
| Kitchen        | 5.    |
| Utility        | 6.    |
| Bedroom-2      | 7.    |
| Toilet-2       | 8.    |
| Toilet-4       | 9.    |
| Bedroom-4      | 10.   |
| Bedroom-3      | 11.   |
| Toilet-3       | 12.   |
| Master Bedroon | 13.   |
|                |       |